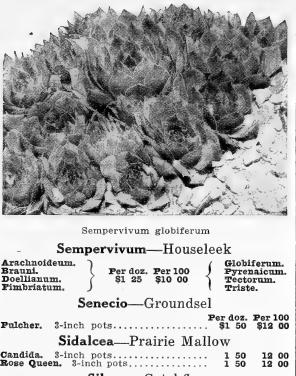

#### Sempervivum—Hen and Chickens

Cooperi. 2-inch pots, \$1.25 per doz.; \$10.00 per 100.
 Haworthi (Shrubby Hen and Chickens). A native of the Canary Islands with thick fleshy leaves and the terminal panicle pale yellow flushed rose. 2-inch pots, \$1.25 per doz.; \$10.00 per 100.